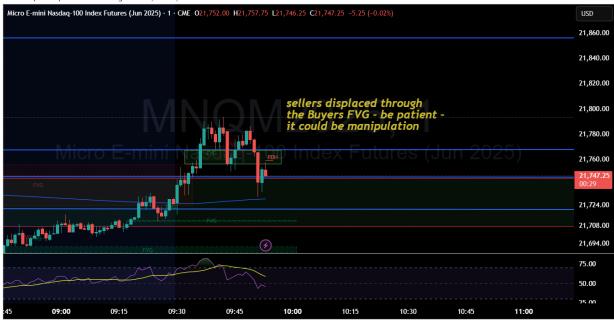

Peacethruprocess published on TradingView.com, Jun 04, 2025 09:43 UTC-4

**17** TradingView

Peacethruprocess published on TradingView.com, Jun 04, 2025 09:46 UTC-4

Peacethruprocess published on TradingView.com, Jun 04, 2025 09:49 UTC-4