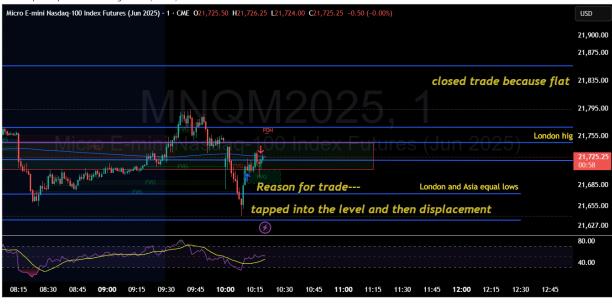

**17** TradingView

Peacethruprocess published on TradingView.com, Jun 04, 2025 10:20 UTC-4

Peacethruprocess published on TradingView.com, Jun 04, 2025 10:20 UTC-4

**17** TradingView

| Micro E-mini Nasdaq-100 Index Futures (Jun 2025) • 1 • CME 021,731.00 H21,742.75 L21,730.50 C21,740.75 +9.00 (+0.04%)                                                                                                                                                                                                                                                                                                                                                                                                                                                                                                                                                                                                                                                                                                                                                                                                                                                                                                                                                                                                                                                                                                                                                                                                                                                                                                                                                                                                                                                                                                                                                                                                                                                                                                                                                                                                                                                                                                                                                                                                          | USD                    |
|--------------------------------------------------------------------------------------------------------------------------------------------------------------------------------------------------------------------------------------------------------------------------------------------------------------------------------------------------------------------------------------------------------------------------------------------------------------------------------------------------------------------------------------------------------------------------------------------------------------------------------------------------------------------------------------------------------------------------------------------------------------------------------------------------------------------------------------------------------------------------------------------------------------------------------------------------------------------------------------------------------------------------------------------------------------------------------------------------------------------------------------------------------------------------------------------------------------------------------------------------------------------------------------------------------------------------------------------------------------------------------------------------------------------------------------------------------------------------------------------------------------------------------------------------------------------------------------------------------------------------------------------------------------------------------------------------------------------------------------------------------------------------------------------------------------------------------------------------------------------------------------------------------------------------------------------------------------------------------------------------------------------------------------------------------------------------------------------------------------------------------|------------------------|
|                                                                                                                                                                                                                                                                                                                                                                                                                                                                                                                                                                                                                                                                                                                                                                                                                                                                                                                                                                                                                                                                                                                                                                                                                                                                                                                                                                                                                                                                                                                                                                                                                                                                                                                                                                                                                                                                                                                                                                                                                                                                                                                                | 21,875.00              |
| 2 Sell Limit X                                                                                                                                                                                                                                                                                                                                                                                                                                                                                                                                                                                                                                                                                                                                                                                                                                                                                                                                                                                                                                                                                                                                                                                                                                                                                                                                                                                                                                                                                                                                                                                                                                                                                                                                                                                                                                                                                                                                                                                                                                                                                                                 | 21,846.50<br>21,835.00 |
| MNQM2025, 1                                                                                                                                                                                                                                                                                                                                                                                                                                                                                                                                                                                                                                                                                                                                                                                                                                                                                                                                                                                                                                                                                                                                                                                                                                                                                                                                                                                                                                                                                                                                                                                                                                                                                                                                                                                                                                                                                                                                                                                                                                                                                                                    | 21,795.00              |
|                                                                                                                                                                                                                                                                                                                                                                                                                                                                                                                                                                                                                                                                                                                                                                                                                                                                                                                                                                                                                                                                                                                                                                                                                                                                                                                                                                                                                                                                                                                                                                                                                                                                                                                                                                                                                                                                                                                                                                                                                                                                                                                                | h 21,755.00            |
|                                                                                                                                                                                                                                                                                                                                                                                                                                                                                                                                                                                                                                                                                                                                                                                                                                                                                                                                                                                                                                                                                                                                                                                                                                                                                                                                                                                                                                                                                                                                                                                                                                                                                                                                                                                                                                                                                                                                                                                                                                                                                                                                | <b>21,740.75</b> 00:23 |
|                                                                                                                                                                                                                                                                                                                                                                                                                                                                                                                                                                                                                                                                                                                                                                                                                                                                                                                                                                                                                                                                                                                                                                                                                                                                                                                                                                                                                                                                                                                                                                                                                                                                                                                                                                                                                                                                                                                                                                                                                                                                                                                                | 21,733.75              |
| PVG 2 Sell Stop X                                                                                                                                                                                                                                                                                                                                                                                                                                                                                                                                                                                                                                                                                                                                                                                                                                                                                                                                                                                                                                                                                                                                                                                                                                                                                                                                                                                                                                                                                                                                                                                                                                                                                                                                                                                                                                                                                                                                                                                                                                                                                                              | 21,695.50              |
| London and Asia equal lows                                                                                                                                                                                                                                                                                                                                                                                                                                                                                                                                                                                                                                                                                                                                                                                                                                                                                                                                                                                                                                                                                                                                                                                                                                                                                                                                                                                                                                                                                                                                                                                                                                                                                                                                                                                                                                                                                                                                                                                                                                                                                                     | 21,670.00              |
|                                                                                                                                                                                                                                                                                                                                                                                                                                                                                                                                                                                                                                                                                                                                                                                                                                                                                                                                                                                                                                                                                                                                                                                                                                                                                                                                                                                                                                                                                                                                                                                                                                                                                                                                                                                                                                                                                                                                                                                                                                                                                                                                | 21,647.50<br>80.00     |
| and the contraction of the contr |                        |
| · har i h                                                                                                                                                                                                                                                                                                                                                                                                                                                                                                                                                                                                                                                                                                                                                                                                                                                                                                                                                                                                                                                                                                                                                                                                                                                                                                                                                                                                                                                                                                                                                                                                                                                                                                                                                                                                                                                                                                                                                                                                                | 40.00                  |
| 09:15 09:30 09:45 10:00 10:15 10:30 10:45 11:00 11:15 11:30 11:45 12:00 12:15 12:30 12:45 1                                                                                                                                                                                                                                                                                                                                                                                                                                                                                                                                                                                                                                                                                                                                                                                                                                                                                                                                                                                                                                                                                                                                                                                                                                                                                                                                                                                                                                                                                                                                                                                                                                                                                                                                                                                                                                                                                                                                                                                                                                    | 3:                     |

Peacethruprocess published on TradingView.com, Jun 04, 2025 10:27 UTC-4

Peacethruprocess published on TradingView.com, Jun 04, 2025 10:28 UTC-4

TradingView

Peacethruprocess published on TradingView.com, Jun 04, 2025 10:52 UTC-4