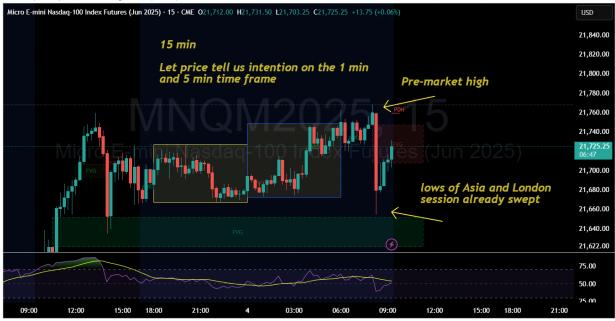

## Peacethruprocess published on TradingView.com, Jun 04, 2025 09:23 UTC-4

**17** TradingView

Peacethruprocess published on TradingView.com, Jun 04, 2025 09:31 UTC-4

Peacethruprocess published on TradingView.com, Jun 04, 2025 09:37 UTC-4