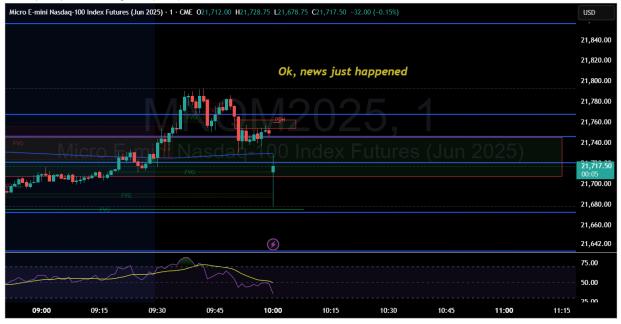

Peacethruprocess published on TradingView.com, Jun 04, 2025 09:43 UTC-4

**17** TradingView

Peacethruprocess published on TradingView.com, Jun 04, 2025 09:46 UTC-4

Peacethruprocess published on TradingView.com, Jun 04, 2025 09:49 UTC-4