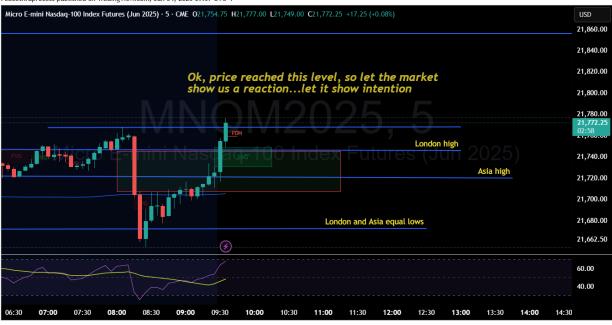

Peacethruprocess published on TradingView.com, Jun 04, 2025 09:43 UTC-4

**17** TradingView

Peacethruprocess published on TradingView.com, Jun 04, 2025 09:46 UTC-4

Peacethruprocess published on TradingView.com, Jun 04, 2025 09:49 UTC-4