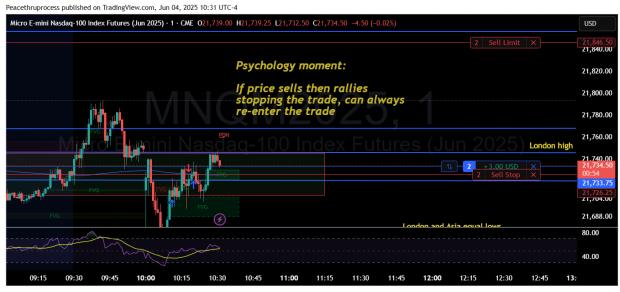

Peacethruprocess published on TradingView.com, Jun 04, 2025 10:03 UTC-4

Peacethruprocess published on TradingView.com, Jun 04, 2025 10:10 UTC-4

Peacethruprocess published on TradingView.com, Jun 04, 2025 10:15 UTC-4