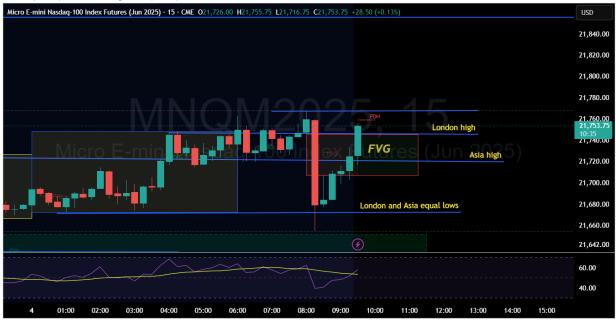

Peacethruprocess published on TradingView.com, Jun 04, 2025 09:43 UTC-4

**17** TradingView

Peacethruprocess published on TradingView.com, Jun 04, 2025 09:46 UTC-4

Peacethruprocess published on TradingView.com, Jun 04, 2025 09:49 UTC-4