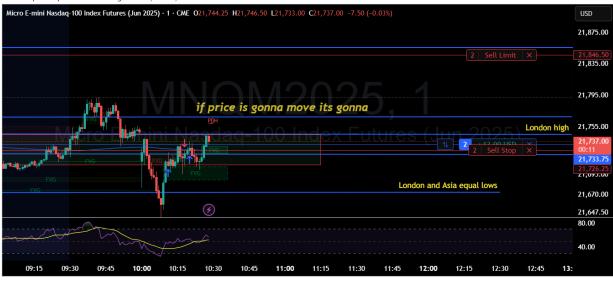

Peacethruprocess published on TradingView.com, Jun 04, 2025 10:03 UTC-4

Peacethruprocess published on TradingView.com, Jun 04, 2025 10:10 UTC-4

Peacethruprocess published on TradingView.com, Jun 04, 2025 10:15 UTC-4