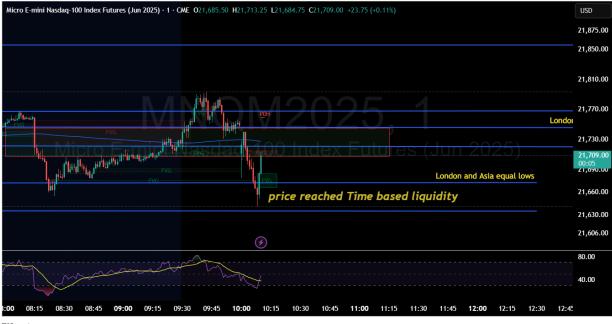

Peacethruprocess published on TradingView.com, Jun 04, 2025 10:03 UTC-4

Peacethruprocess published on TradingView.com, Jun 04, 2025 10:10 UTC-4

Peacethruprocess published on TradingView.com, Jun 04, 2025 10:15 UTC-4