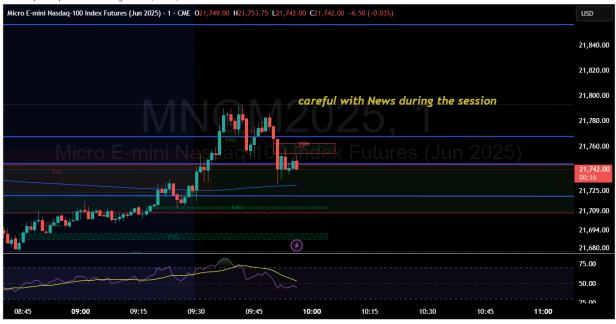

## Peacethruprocess published on TradingView.com, Jun 04, 2025 09:23 UTC-4

**17** TradingView

Peacethruprocess published on TradingView.com, Jun 04, 2025 09:31 UTC-4

Peacethruprocess published on TradingView.com, Jun 04, 2025 09:37 UTC-4