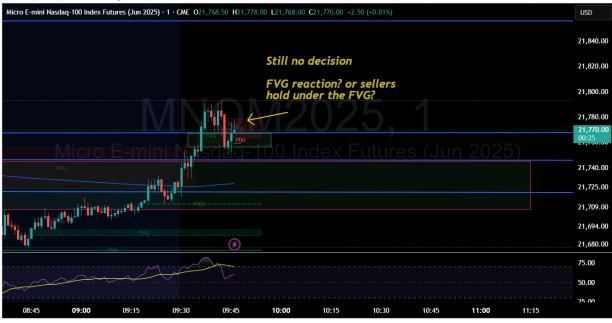

## Peacethruprocess published on TradingView.com, Jun 04, 2025 09:23 UTC-4

**17** TradingView

Peacethruprocess published on TradingView.com, Jun 04, 2025 09:31 UTC-4

Peacethruprocess published on TradingView.com, Jun 04, 2025 09:37 UTC-4

Peacethruprocess published on TradingView.com, Jun 04, 2025 09:43 UTC-4

**17** TradingView

Peacethruprocess published on TradingView.com, Jun 04, 2025 09:46 UTC-4

Peacethruprocess published on TradingView.com, Jun 04, 2025 09:49 UTC-4