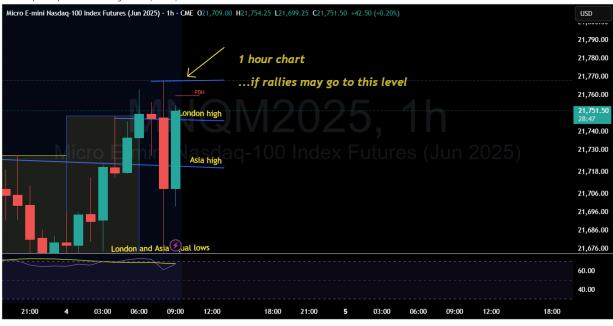

## Peacethruprocess published on TradingView.com, Jun 04, 2025 09:23 UTC-4

**17** TradingView

Peacethruprocess published on TradingView.com, Jun 04, 2025 09:31 UTC-4

Peacethruprocess published on TradingView.com, Jun 04, 2025 09:37 UTC-4