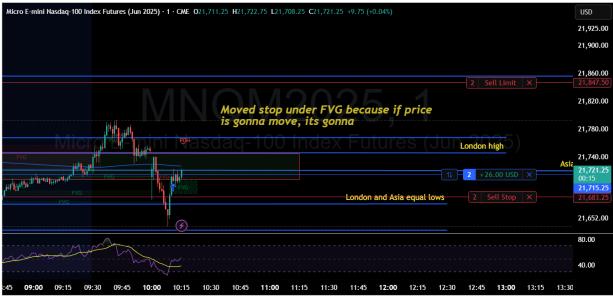

Peacethruprocess published on TradingView.com, Jun 04, 2025 10:03 UTC-4

Peacethruprocess published on TradingView.com, Jun 04, 2025 10:10 UTC-4

Peacethruprocess published on TradingView.com, Jun 04, 2025 10:15 UTC-4

**17** TradingView

Peacethruprocess published on TradingView.com, Jun 04, 2025 10:20 UTC-4

Peacethruprocess published on TradingView.com, Jun 04, 2025 10:20 UTC-4

**17** TradingView

| Micro E-mini Nasdaq-100 Index Futures (Jun 2025) • 1 • CME 021,731.00 H21,742.75 L21,730.50 C21,740.75 +9.00 (+0.04%)                                                                                                                                                                                                                                                                                                                                                                                                                                                                                                                                                                                                                                                                                                                                                                                                                                                                                                                                                                                                                                                                                                                                                                                                                                                                                                                                                                                                                                                                                                                                                                                                                                                                                                                                                                                                                                                                                                                                                                                                          | USD                    |
|--------------------------------------------------------------------------------------------------------------------------------------------------------------------------------------------------------------------------------------------------------------------------------------------------------------------------------------------------------------------------------------------------------------------------------------------------------------------------------------------------------------------------------------------------------------------------------------------------------------------------------------------------------------------------------------------------------------------------------------------------------------------------------------------------------------------------------------------------------------------------------------------------------------------------------------------------------------------------------------------------------------------------------------------------------------------------------------------------------------------------------------------------------------------------------------------------------------------------------------------------------------------------------------------------------------------------------------------------------------------------------------------------------------------------------------------------------------------------------------------------------------------------------------------------------------------------------------------------------------------------------------------------------------------------------------------------------------------------------------------------------------------------------------------------------------------------------------------------------------------------------------------------------------------------------------------------------------------------------------------------------------------------------------------------------------------------------------------------------------------------------|------------------------|
|                                                                                                                                                                                                                                                                                                                                                                                                                                                                                                                                                                                                                                                                                                                                                                                                                                                                                                                                                                                                                                                                                                                                                                                                                                                                                                                                                                                                                                                                                                                                                                                                                                                                                                                                                                                                                                                                                                                                                                                                                                                                                                                                | 21,875.00              |
| 2 Sell Limit X                                                                                                                                                                                                                                                                                                                                                                                                                                                                                                                                                                                                                                                                                                                                                                                                                                                                                                                                                                                                                                                                                                                                                                                                                                                                                                                                                                                                                                                                                                                                                                                                                                                                                                                                                                                                                                                                                                                                                                                                                                                                                                                 | 21,846.50<br>21,835.00 |
| MNQM2025, 1                                                                                                                                                                                                                                                                                                                                                                                                                                                                                                                                                                                                                                                                                                                                                                                                                                                                                                                                                                                                                                                                                                                                                                                                                                                                                                                                                                                                                                                                                                                                                                                                                                                                                                                                                                                                                                                                                                                                                                                                                                                                                                                    | 21,795.00              |
|                                                                                                                                                                                                                                                                                                                                                                                                                                                                                                                                                                                                                                                                                                                                                                                                                                                                                                                                                                                                                                                                                                                                                                                                                                                                                                                                                                                                                                                                                                                                                                                                                                                                                                                                                                                                                                                                                                                                                                                                                                                                                                                                | h 21,755.00            |
|                                                                                                                                                                                                                                                                                                                                                                                                                                                                                                                                                                                                                                                                                                                                                                                                                                                                                                                                                                                                                                                                                                                                                                                                                                                                                                                                                                                                                                                                                                                                                                                                                                                                                                                                                                                                                                                                                                                                                                                                                                                                                                                                | <b>21,740.75</b> 00:23 |
|                                                                                                                                                                                                                                                                                                                                                                                                                                                                                                                                                                                                                                                                                                                                                                                                                                                                                                                                                                                                                                                                                                                                                                                                                                                                                                                                                                                                                                                                                                                                                                                                                                                                                                                                                                                                                                                                                                                                                                                                                                                                                                                                | 21,733.75              |
| PVG 2 Sell Stop X                                                                                                                                                                                                                                                                                                                                                                                                                                                                                                                                                                                                                                                                                                                                                                                                                                                                                                                                                                                                                                                                                                                                                                                                                                                                                                                                                                                                                                                                                                                                                                                                                                                                                                                                                                                                                                                                                                                                                                                                                                                                                                              | 21,695.50              |
| London and Asia equal lows                                                                                                                                                                                                                                                                                                                                                                                                                                                                                                                                                                                                                                                                                                                                                                                                                                                                                                                                                                                                                                                                                                                                                                                                                                                                                                                                                                                                                                                                                                                                                                                                                                                                                                                                                                                                                                                                                                                                                                                                                                                                                                     | 21,670.00              |
|                                                                                                                                                                                                                                                                                                                                                                                                                                                                                                                                                                                                                                                                                                                                                                                                                                                                                                                                                                                                                                                                                                                                                                                                                                                                                                                                                                                                                                                                                                                                                                                                                                                                                                                                                                                                                                                                                                                                                                                                                                                                                                                                | 21,647.50<br>80.00     |
| and the contraction of the contr |                        |
| · har i h                                                                                                                                                                                                                                                                                                                                                                                                                                                                                                                                                                                                                                                                                                                                                                                                                                                                                                                                                                                                                                                                                                                                                                                                                                                                                                                                                                                                                                                                                                                                                                                                                                                                                                                                                                                                                                                                                                                                                                                                                | 40.00                  |
| 09:15 09:30 09:45 10:00 10:15 10:30 10:45 11:00 11:15 11:30 11:45 12:00 12:15 12:30 12:45 1                                                                                                                                                                                                                                                                                                                                                                                                                                                                                                                                                                                                                                                                                                                                                                                                                                                                                                                                                                                                                                                                                                                                                                                                                                                                                                                                                                                                                                                                                                                                                                                                                                                                                                                                                                                                                                                                                                                                                                                                                                    | 3:                     |