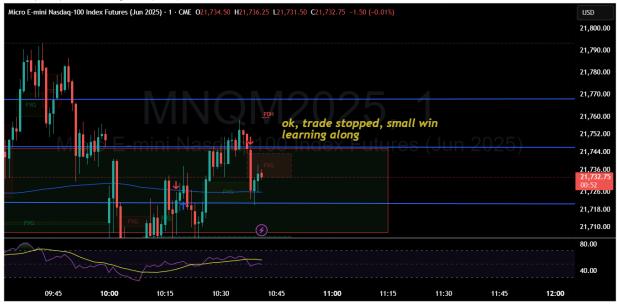

**17** TradingView

Peacethruprocess published on TradingView.com, Jun 04, 2025 10:20 UTC-4

Peacethruprocess published on TradingView.com, Jun 04, 2025 10:20 UTC-4

**17** TradingView

| Micro E-mini Nasdaq-100 Index Futures (Jun 2025) • 1 • CME 021,731.00 H21,742.75 L21,730.50 C21,740.75 +9.00 (+0.04%)                                                                                                                                                                                                                                                                                                                                                                                                                                                                                                                                                                                                                                                                                                                                                                                                                                                                                                                                                                                                                                                                                                                                                                                                                                                                                                                                                                                                                                                                                                                                                                                                                                                                                                                                                                                                                                                                                                                                                                                                          | USD                    |
|--------------------------------------------------------------------------------------------------------------------------------------------------------------------------------------------------------------------------------------------------------------------------------------------------------------------------------------------------------------------------------------------------------------------------------------------------------------------------------------------------------------------------------------------------------------------------------------------------------------------------------------------------------------------------------------------------------------------------------------------------------------------------------------------------------------------------------------------------------------------------------------------------------------------------------------------------------------------------------------------------------------------------------------------------------------------------------------------------------------------------------------------------------------------------------------------------------------------------------------------------------------------------------------------------------------------------------------------------------------------------------------------------------------------------------------------------------------------------------------------------------------------------------------------------------------------------------------------------------------------------------------------------------------------------------------------------------------------------------------------------------------------------------------------------------------------------------------------------------------------------------------------------------------------------------------------------------------------------------------------------------------------------------------------------------------------------------------------------------------------------------|------------------------|
|                                                                                                                                                                                                                                                                                                                                                                                                                                                                                                                                                                                                                                                                                                                                                                                                                                                                                                                                                                                                                                                                                                                                                                                                                                                                                                                                                                                                                                                                                                                                                                                                                                                                                                                                                                                                                                                                                                                                                                                                                                                                                                                                | 21,875.00              |
| 2 Sell Limit X                                                                                                                                                                                                                                                                                                                                                                                                                                                                                                                                                                                                                                                                                                                                                                                                                                                                                                                                                                                                                                                                                                                                                                                                                                                                                                                                                                                                                                                                                                                                                                                                                                                                                                                                                                                                                                                                                                                                                                                                                                                                                                                 | 21,846.50<br>21,835.00 |
| MNQM2025, 1                                                                                                                                                                                                                                                                                                                                                                                                                                                                                                                                                                                                                                                                                                                                                                                                                                                                                                                                                                                                                                                                                                                                                                                                                                                                                                                                                                                                                                                                                                                                                                                                                                                                                                                                                                                                                                                                                                                                                                                                                                                                                                                    | 21,795.00              |
|                                                                                                                                                                                                                                                                                                                                                                                                                                                                                                                                                                                                                                                                                                                                                                                                                                                                                                                                                                                                                                                                                                                                                                                                                                                                                                                                                                                                                                                                                                                                                                                                                                                                                                                                                                                                                                                                                                                                                                                                                                                                                                                                | h 21,755.00            |
|                                                                                                                                                                                                                                                                                                                                                                                                                                                                                                                                                                                                                                                                                                                                                                                                                                                                                                                                                                                                                                                                                                                                                                                                                                                                                                                                                                                                                                                                                                                                                                                                                                                                                                                                                                                                                                                                                                                                                                                                                                                                                                                                | <b>21,740.75</b> 00:23 |
|                                                                                                                                                                                                                                                                                                                                                                                                                                                                                                                                                                                                                                                                                                                                                                                                                                                                                                                                                                                                                                                                                                                                                                                                                                                                                                                                                                                                                                                                                                                                                                                                                                                                                                                                                                                                                                                                                                                                                                                                                                                                                                                                | 21,733.75              |
| PVG 2 Sell Stop X                                                                                                                                                                                                                                                                                                                                                                                                                                                                                                                                                                                                                                                                                                                                                                                                                                                                                                                                                                                                                                                                                                                                                                                                                                                                                                                                                                                                                                                                                                                                                                                                                                                                                                                                                                                                                                                                                                                                                                                                                                                                                                              | 21,695.50              |
| London and Asia equal lows                                                                                                                                                                                                                                                                                                                                                                                                                                                                                                                                                                                                                                                                                                                                                                                                                                                                                                                                                                                                                                                                                                                                                                                                                                                                                                                                                                                                                                                                                                                                                                                                                                                                                                                                                                                                                                                                                                                                                                                                                                                                                                     | 21,670.00              |
|                                                                                                                                                                                                                                                                                                                                                                                                                                                                                                                                                                                                                                                                                                                                                                                                                                                                                                                                                                                                                                                                                                                                                                                                                                                                                                                                                                                                                                                                                                                                                                                                                                                                                                                                                                                                                                                                                                                                                                                                                                                                                                                                | 21,647.50<br>80.00     |
| and the contraction of the contr |                        |
| · har i h                                                                                                                                                                                                                                                                                                                                                                                                                                                                                                                                                                                                                                                                                                                                                                                                                                                                                                                                                                                                                                                                                                                                                                                                                                                                                                                                                                                                                                                                                                                                                                                                                                                                                                                                                                                                                                                                                                                                                                                                                | 40.00                  |
| 09:15 09:30 09:45 10:00 10:15 10:30 10:45 11:00 11:15 11:30 11:45 12:00 12:15 12:30 12:45 1                                                                                                                                                                                                                                                                                                                                                                                                                                                                                                                                                                                                                                                                                                                                                                                                                                                                                                                                                                                                                                                                                                                                                                                                                                                                                                                                                                                                                                                                                                                                                                                                                                                                                                                                                                                                                                                                                                                                                                                                                                    | 3:                     |