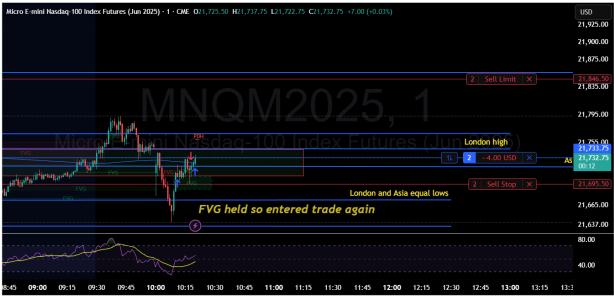

Peacethruprocess published on TradingView.com, Jun 04, 2025 10:03 UTC-4

Peacethruprocess published on TradingView.com, Jun 04, 2025 10:10 UTC-4

Peacethruprocess published on TradingView.com, Jun 04, 2025 10:15 UTC-4