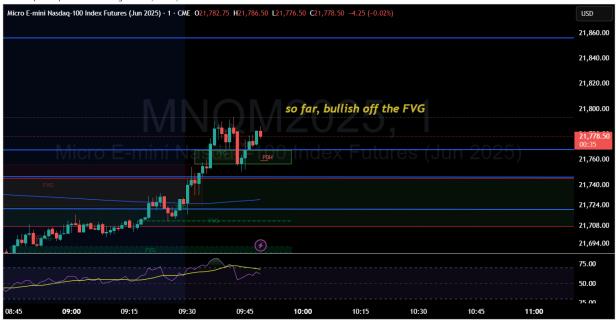

## Peacethruprocess published on TradingView.com, Jun 04, 2025 09:23 UTC-4

**17** TradingView

Peacethruprocess published on TradingView.com, Jun 04, 2025 09:31 UTC-4

Peacethruprocess published on TradingView.com, Jun 04, 2025 09:37 UTC-4

Peacethruprocess published on TradingView.com, Jun 04, 2025 09:43 UTC-4

**17** TradingView

Peacethruprocess published on TradingView.com, Jun 04, 2025 09:46 UTC-4

Peacethruprocess published on TradingView.com, Jun 04, 2025 09:49 UTC-4