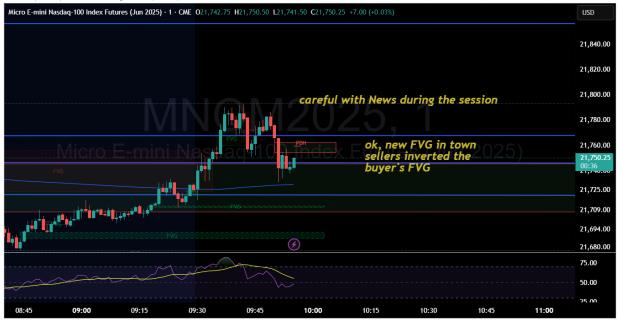

Peacethruprocess published on TradingView.com, Jun 04, 2025 09:43 UTC-4

**17** TradingView

Peacethruprocess published on TradingView.com, Jun 04, 2025 09:46 UTC-4

Peacethruprocess published on TradingView.com, Jun 04, 2025 09:49 UTC-4