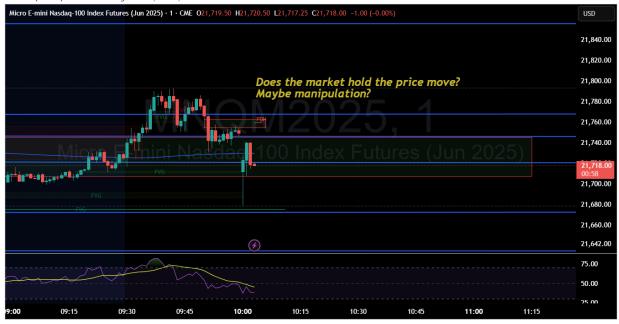

Peacethruprocess published on TradingView.com, Jun 04, 2025 09:43 UTC-4

**17** TradingView

Peacethruprocess published on TradingView.com, Jun 04, 2025 09:46 UTC-4

Peacethruprocess published on TradingView.com, Jun 04, 2025 09:49 UTC-4