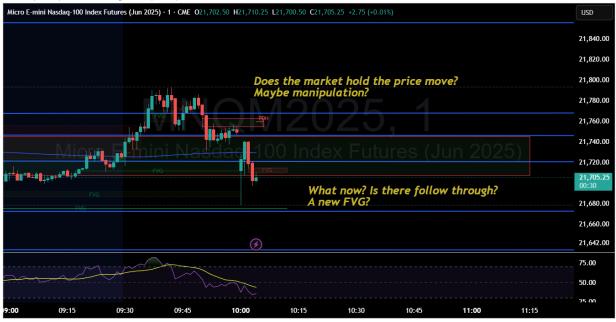

**17** TradingView

Peacethruprocess published on TradingView.com, Jun 04, 2025 09:53 UTC-4

Peacethruprocess published on TradingView.com, Jun 04, 2025 09:55 UTC-4

**17** TradingView

Peacethruprocess published on TradingView.com, Jun 04, 2025 09:56 UTC-4

Peacethruprocess published on TradingView.com, Jun 04, 2025 10:03 UTC-4

Peacethruprocess published on TradingView.com, Jun 04, 2025 10:10 UTC-4

Peacethruprocess published on TradingView.com, Jun 04, 2025 10:15 UTC-4