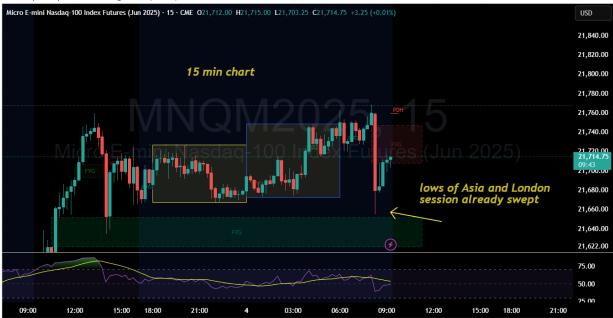

## Peacethruprocess published on TradingView.com, Jun 04, 2025 09:23 UTC-4

**17** TradingView

Peacethruprocess published on TradingView.com, Jun 04, 2025 09:31 UTC-4

Peacethruprocess published on TradingView.com, Jun 04, 2025 09:37 UTC-4