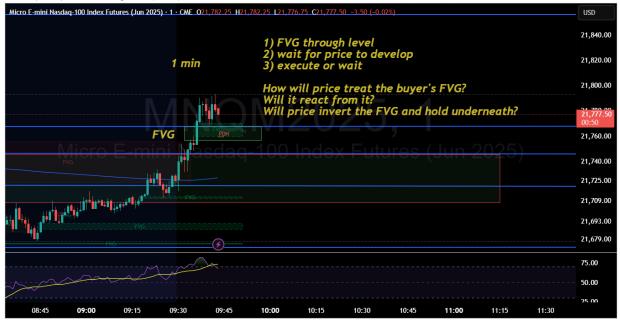

**17** TradingView

Peacethruprocess published on TradingView.com, Jun 04, 2025 09:53 UTC-4

Peacethruprocess published on TradingView.com, Jun 04, 2025 09:55 UTC-4

**17** TradingView

Peacethruprocess published on TradingView.com, Jun 04, 2025 09:56 UTC-4