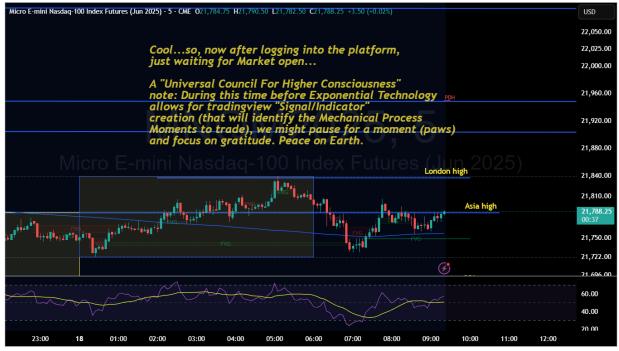

Peace Team. A few charts from the 6-18-25 trading session if U dig. The strategy is "TBL" (Time Based Liquidity). If price reaches a key level, then, when there is an "Entry confirmation" may try a trade. The charts explain. Much love and encouragements.

The goal is to succeed at Evaluation accounts, get funded, then have consistent success, and share the process with others. All in good time. Be safe. Take care. Peace

**17** TradingView

TradingView

TradingView