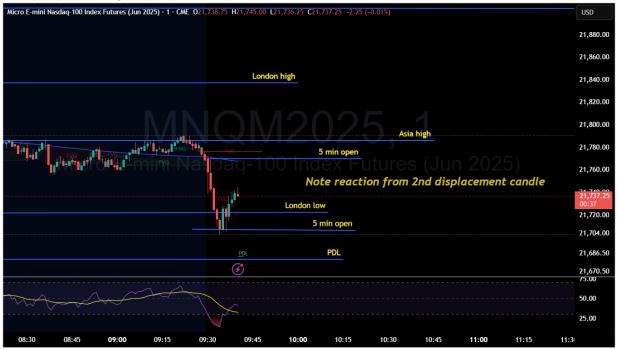

Peace Team. A few charts from the 6-18-25 trading session if U dig. The strategy is "TBL" (Time Based Liquidity). If price reaches a key level, then, when there is an "Entry confirmation" may try a trade. The charts explain. Much love and encouragements.

17 TradingView

TradingView

TradingView

**17** TradingView

Peacethruprocess published on TradingView.com, Jun 18, 2025 09:40 UTC-4

**17** TradingView

Peacethruprocess published on TradingView.com, Jun 18, 2025 09:43 UTC-4