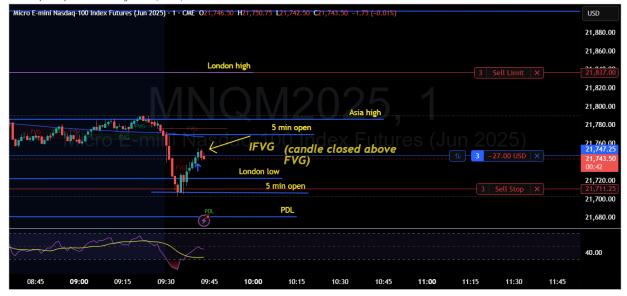

Peace Team. A few charts from the 6-18-25 trading session if U dig. The strategy is "TBL" (Time Based Liquidity). If price reaches a key level, then, when there is an "Entry confirmation" may try a trade. The charts explain. Much love and encouragements.

17 TradingView

TradingView

TradingView

**17** TradingView

Peacethruprocess published on TradingView.com, Jun 18, 2025 09:40 UTC-4

**17** TradingView

Peacethruprocess published on TradingView.com, Jun 18, 2025 09:43 UTC-4