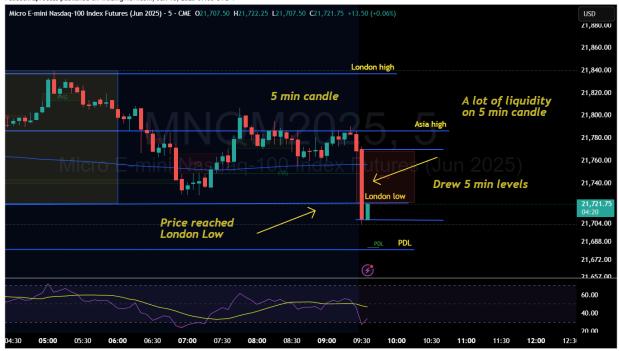

Peace Team. A few charts from the 6-18-25 trading session if U dig. The strategy is "TBL" (Time Based Liquidity). If price reaches a key level, then, when there is an "Entry confirmation" may try a trade. The charts explain. Much love and encouragements.

The goal is to succeed at Evaluation accounts, get funded, then have consistent success, and share the process with others. All in good time. Be safe. Take care. Peace

**17** TradingView

TradingView

TradingView