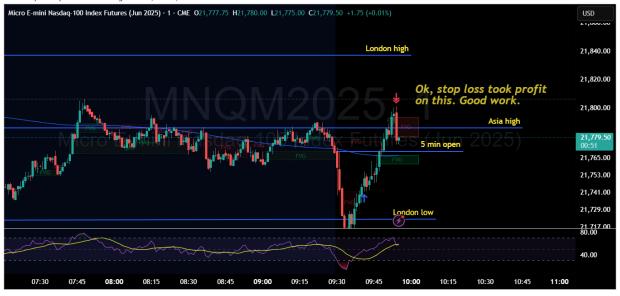

Peace Team. A few charts from the 6-18-25 trading session if U dig. The strategy is "TBL" (Time Based Liquidity). If price reaches a key level, then, when there is an "Entry confirmation" may try a trade. The charts explain. Much love and encouragements.

The goal is to succeed at Evaluation accounts, get funded, then have consistent success, and share the process with others. All in good time. Be safe. Take care. Peace

**17** TradingView

TradingView

TradingView