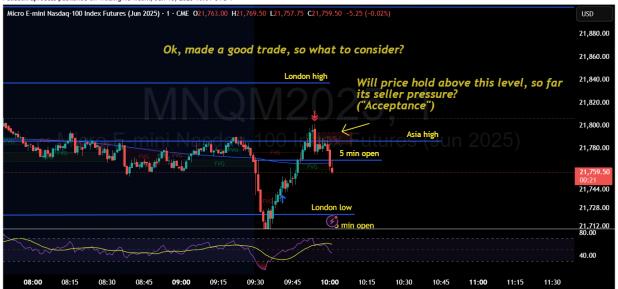

Peace Team. A few charts from the 6-18-25 trading session if U dig. The strategy is "TBL" (Time Based Liquidity). If price reaches a key level, then, when there is an "Entry confirmation" may try a trade. The charts explain. Much love and encouragements.

The goal is to succeed at Evaluation accounts, get funded, then have consistent success, and share the process with others. All in good time. Be safe. Take care. Peace

**17** TradingView

TradingView

TradingView