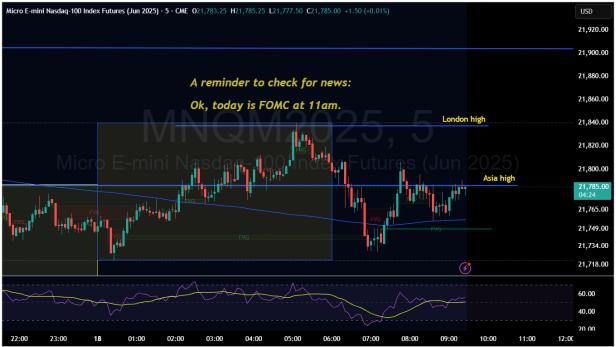

Peace Team. A few charts from the 6-18-25 trading session if U dig. The strategy is "TBL" (Time Based Liquidity). If price reaches a key level, then, when there is an "Entry confirmation" may try a trade. The charts explain. Much love and encouragements.

The goal is to succeed at Evaluation accounts, get funded, then have consistent success, and share the process with others. All in good time. Be safe. Take care. Peace

**17** TradingView

TradingView

TradingView