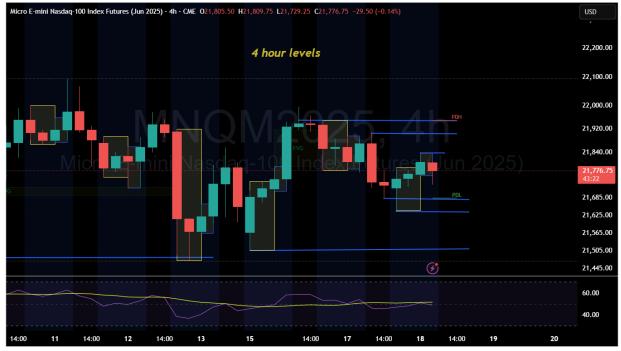

Peace Team. A few charts from the 6-18-25 trading session if U dig. The strategy is "TBL" (Time Based Liquidity). If price reaches a key level, then, when there is an "Entry confirmation" may try a trade. The charts explain. Much love and encouragements.

The goal is to succeed at Evaluation accounts, get funded, then have consistent success, and share the process with others. All in good time. Be safe. Take care. Peace

**17** TradingView

TradingView

TradingView