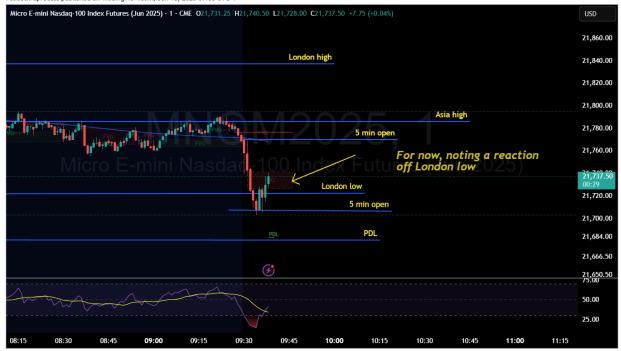

Peace Team. A few charts from the 6-18-25 trading session if U dig. The strategy is "TBL" (Time Based Liquidity). If price reaches a key level, then, when there is an "Entry confirmation" may try a trade. The charts explain. Much love and encouragements.

The goal is to succeed at Evaluation accounts, get funded, then have consistent success, and share the process with others. All in good time. Be safe. Take care. Peace

**17** TradingView

TradingView

TradingView