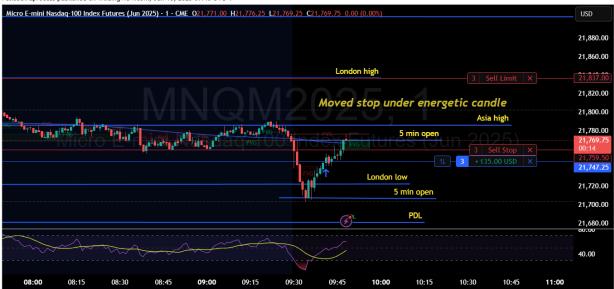

Peace Team. A few charts from the 6-18-25 trading session if U dig. The strategy is "TBL" (Time Based Liquidity). If price reaches a key level, then, when there is an "Entry confirmation" may try a trade. The charts explain. Much love and encouragements.

**17** TradingView

Peacethruprocess published on TradingView.com, Jun 18, 2025 09:48 UTC-4

**17** TradingView

Peacethruprocess published on TradingView.com, Jun 18, 2025 09:49 UTC-4

**17** TradingView

Peacethruprocess published on TradingView.com, Jun 18, 2025 09:51 UTC-4