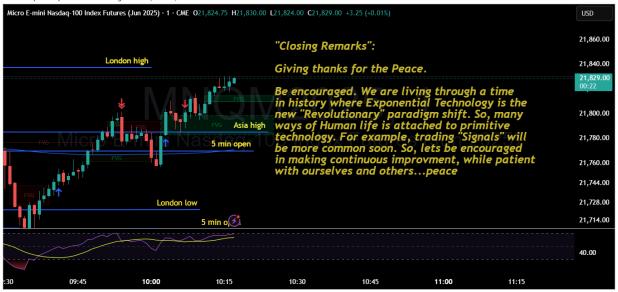

Peace Team. A few charts from the 6-18-25 trading session if U dig. The strategy is "TBL" (Time Based Liquidity). If price reaches a key level, then, when there is an "Entry confirmation" may try a trade. The charts explain. Much love and encouragements.

The goal is to succeed at Evaluation accounts, get funded, then have consistent success, and share the process with others. All in good time. Be safe. Take care. Peace

**17** TradingView

TradingView

TradingView