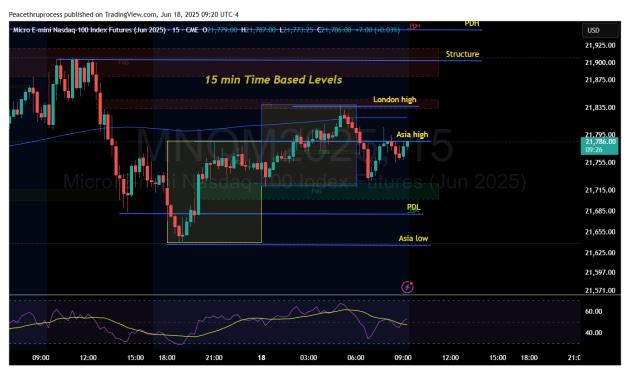

Peace Team. A few charts from the 6-18-25 trading session if U dig. The strategy is "TBL" (Time Based Liquidity). If price reaches a key level, then, when there is an "Entry confirmation" may try a trade. The charts explain. Much love and encouragements.

The goal is to succeed at Evaluation accounts, get funded, then have consistent success, and share the process with others. All in good time. Be safe. Take care. Peace

**17** TradingView

TradingView

TradingView