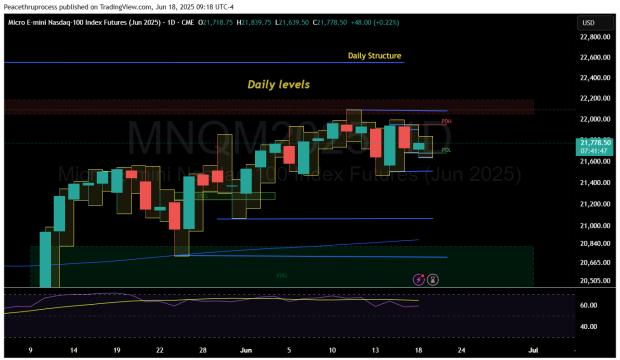

Peace Team. A few charts from the 6-18-25 trading session if U dig. The strategy is "TBL" (Time Based Liquidity). If price reaches a key level, then, when there is an "Entry confirmation" may try a trade. The charts explain. Much love and encouragements.

The goal is to succeed at Evaluation accounts, get funded, then have consistent success, and share the process with others. All in good time. Be safe. Take care. Peace

**17** TradingView

TradingView

TradingView