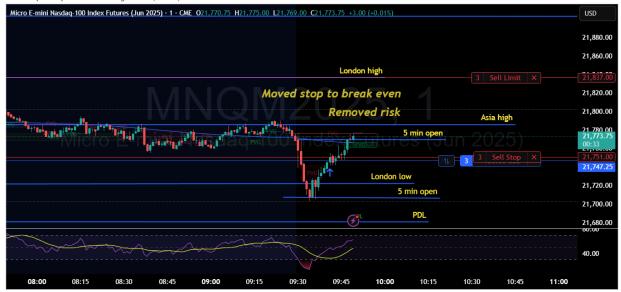

Peace Team. A few charts from the 6-18-25 trading session if U dig. The strategy is "TBL" (Time Based Liquidity). If price reaches a key level, then, when there is an "Entry confirmation" may try a trade. The charts explain. Much love and encouragements.

**17** TradingView

Peacethruprocess published on TradingView.com, Jun 18, 2025 09:48 UTC-4

**17** TradingView

Peacethruprocess published on TradingView.com, Jun 18, 2025 09:49 UTC-4

**17** TradingView

Peacethruprocess published on TradingView.com, Jun 18, 2025 09:51 UTC-4

**17** TradingView

Peacethruprocess published on TradingView.com, Jun 18, 2025 09:55 UTC-4

**17** TradingView

Peacethruprocess published on TradingView.com, Jun 18, 2025 10:01 UTC-4

**17** TradingView

**17** TradingView