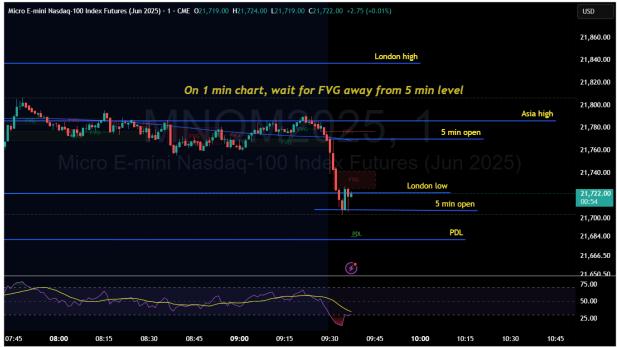

Peace Team. A few charts from the 6-18-25 trading session if U dig. The strategy is "TBL" (Time Based Liquidity). If price reaches a key level, then, when there is an "Entry confirmation" may try a trade. The charts explain. Much love and encouragements.

The goal is to succeed at Evaluation accounts, get funded, then have consistent success, and share the process with others. All in good time. Be safe. Take care. Peace

**17** TradingView

TradingView

TradingView