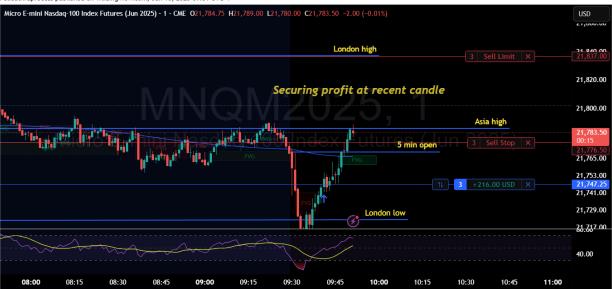

Peace Team. A few charts from the 6-18-25 trading session if U dig. The strategy is "TBL" (Time Based Liquidity). If price reaches a key level, then, when there is an "Entry confirmation" may try a trade. The charts explain. Much love and encouragements.

The goal is to succeed at Evaluation accounts, get funded, then have consistent success, and share the process with others. All in good time. Be safe. Take care. Peace

**17** TradingView

TradingView

TradingView